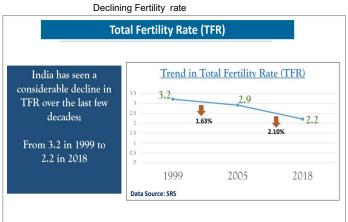

up>5</sup>                                                                              | 27                  | 49    | 43                      | 5    |
| <sup>5</sup> Equivalent to the age-specific fertility rate for the 3-year period preceding the survey, expressed in terms of births per 1,000 wom | en age 15-19        | ).    |                         |      |
| Source : National Family Health Survey - 5, India Fact sheet 2019-21                                                                              |                     |       |                         |      |

Source : National Family Health Survey - 5, India Fact sheet 2019-21

Source : Reproductive Maternal Newborn Child Adolescent Health+ Nutrition (RMNCAH+N)- Joint Secretary (RCH), MoHFW & Updated with population current